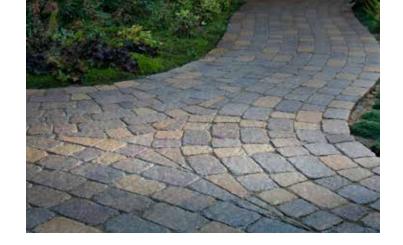

## **BERGERAC®**

Paver

| PEDESTRIAN   | LIGHT<br>TRAFFIC | REGULAR<br>TRAFFIC | HEAVY<br>Traffic | PERMEABLE | ADA | COLORGARD<br>PROCESS | TEXTUREGARD PROCESS | FINISHES     |                      |             |                       |        |                      |
|--------------|------------------|--------------------|------------------|-----------|-----|----------------------|---------------------|--------------|----------------------|-------------|-----------------------|--------|----------------------|
| *            |                  |                    |                  |           | Ē   | <b>©</b>             | $\bigcirc$          | PROCESSED    | SHOT BLAST<br>SEALED | GROUND FACE | GROUND FACE<br>SEALED | SMOOTH | TUMBLED/<br>ANTIQUED |
| $\checkmark$ | $\checkmark$     | $\checkmark$       |                  |           |     | $\checkmark$         | $\checkmark$        | $\checkmark$ |                      |             |                       |        | <b>√</b> *           |