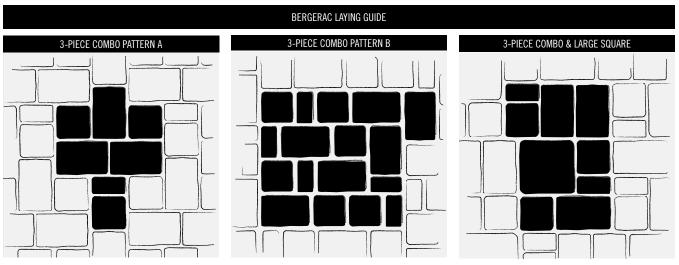

<sup>\*</sup>Special order only

Polymeric sand recommended for this product

80% 3-Piece Modular & 20% Large Square

For more pattern options visit belgard.com/products/pavers

|  | NOTES |  |  |
|--|-------|--|--|
|  |       |  |  |
|  |       |  |  |
|  |       |  |  |
|  |       |  |  |