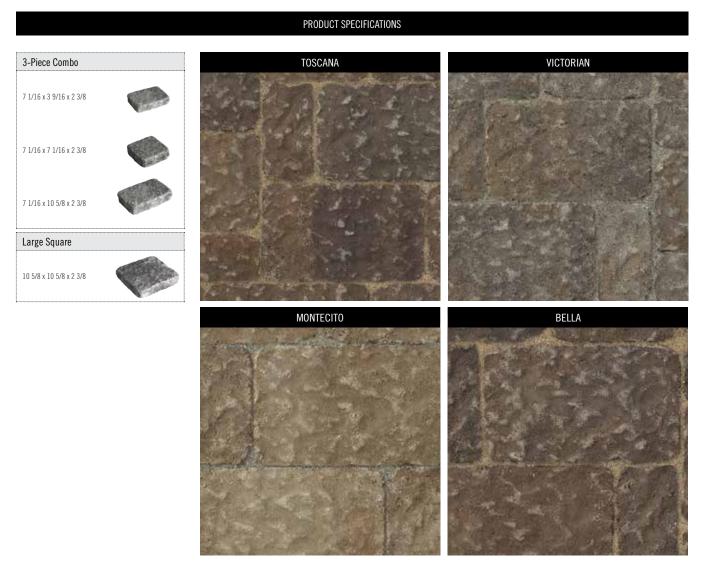

| PALLET INFORMATION/ ESTIMATING CHART |                 |                |                   |                         |  |  |  |  |
|--------------------------------------|-----------------|----------------|-------------------|-------------------------|--|--|--|--|
| PRODUCT<br>Name                      | SQFT/<br>Pallet | # OF<br>Layers | PIECES/<br>Pallet | WEIGHT/<br>Pallet (LBS) |  |  |  |  |
| BERGERAC 3-PIECE COMBO               |                 |                |                   |                         |  |  |  |  |
| 7 1/16 x 3 1/16 x 2 3/8              | -               | -              | 100               | -                       |  |  |  |  |
| 7 1/16 x 7 1/16 x 2 3/8              | -               | -              | 100               | -                       |  |  |  |  |
| 7 1/16 x 10 1/8 x 2 3/8              | -               | -              | 110               | -                       |  |  |  |  |
| Total                                | 113             | 10             | 310               | 3080                    |  |  |  |  |
| LARGE SQUARE                         |                 |                |                   |                         |  |  |  |  |
| 10 % x 10 % x 2 %                    | 94              | 10             | 120               | 3147                    |  |  |  |  |