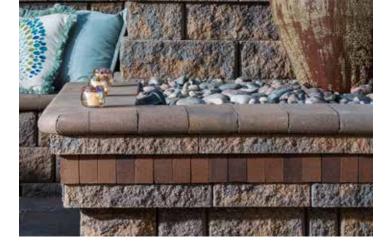

## **BULLNOSE COPING**

Coping

| PEDESTRIAN   | LIGHT<br>TRAFFIC | REGULAR<br>TRAFFIC | HEAVY<br>TRAFFIC | PERMEABLE  | ADA | COLORGARD<br>PROCESS | TEXTUREGARD<br>PROCESS | FINISHES   |                      |             |                       |              |                      |
|--------------|------------------|--------------------|------------------|------------|-----|----------------------|------------------------|------------|----------------------|-------------|-----------------------|--------------|----------------------|
| Ŕ            |                  |                    |                  | $\bigcirc$ | È   | (i)                  | $\bigotimes$           | SHOT BLAST | SHOT BLAST<br>SEALED | GROUND FACE | GROUND FACE<br>SEALED | SMOOTH       | TUMBLED/<br>ANTIQUED |
| $\checkmark$ |                  |                    |                  |            |     |                      |                        |            |                      |             |                       | $\checkmark$ | √ *                  |