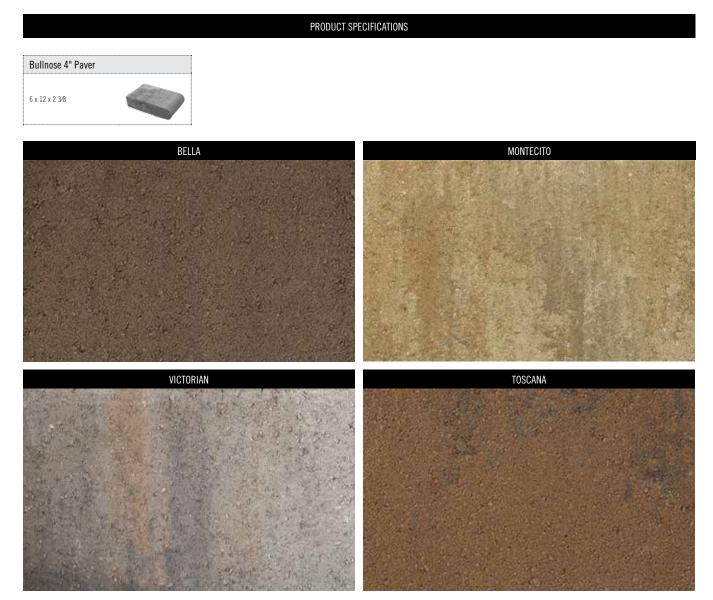

## **BULLNOSE COPING**

Coping

| PEDESTRIAN   | LIGHT<br>TRAFFIC | REGULAR<br>TRAFFIC | HEAVY<br>TRAFFIC | PERMEABLE  | ADA | COLORGARD<br>PROCESS | TEXTUREGARD<br>PROCESS | FINISHES   |                      |             |                       |              |                      |
|--------------|------------------|--------------------|------------------|------------|-----|----------------------|------------------------|------------|----------------------|-------------|-----------------------|--------------|----------------------|
| Ŕ            |                  |                    |                  | $\bigcirc$ | È   | (i)                  | $\bigotimes$           | SHOT BLAST | SHOT BLAST<br>SEALED | GROUND FACE | GROUND FACE<br>SEALED | SMOOTH       | TUMBLED/<br>ANTIQUED |
| $\checkmark$ |                  |                    |                  |            |     |                      |                        |            |                      |             |                       | $\checkmark$ | √ *                  |