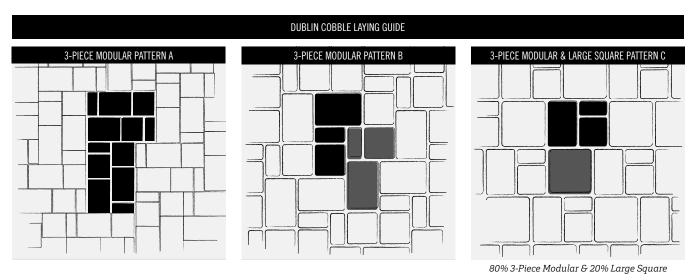

|                       |        |                      |
|--------------|------------------|--------------------|------------------|-----------|-----|----------------------|---------------------|------------|----------------------|-------------|-----------------------|--------|----------------------|
| <b>(</b> *)  |                  |                    |                  | 0         | Ė   | <b>©</b>             | $\bigcirc$          | SHOT BLAST | SHOT BLAST<br>SEALED | GROUND FACE | GROUND FACE<br>SEALED | SMOOTH | TUMBLED/<br>ANTIQUED |
| $\checkmark$ | $\checkmark$     | $\checkmark$       |                  |           |     | $\checkmark$         |                     |            |                      |             |                       |        | $\checkmark$         |





For more pattern options visit belgard.com/products/pavers

| PALLET INFORMATION/ ESTIMATING CHART |                 |                |                   |                         |  |  |  |  |  |
|--------------------------------------|-----------------|----------------|-------------------|-------------------------|--|--|--|--|--|
| PRODUCT<br>Name                      | SQFT/<br>Pallet | # OF<br>Layers | PIECES/<br>Pallet | WEIGHT/<br>Pallet (LBS) |  |  |  |  |  |
| DUBLIN COBBLE 3-PIECE MODULAR        |                 |                |                   |                         |  |  |  |  |  |
| 3 x 6 x 2 %                          | -               | -              | 160               | -                       |  |  |  |  |  |
| 6 x 6 x 2 %                          | -