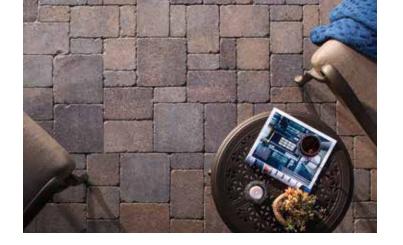

## DUBLIN COBBLE®

Paver



| PEDESTRIAN   | LIGHT<br>TRAFFIC | REGULAR<br>TRAFFIC | HEAVY<br>TRAFFIC | PERMEABLE | ADA | COLORGARD<br>PROCESS | TEXTUREGARD PROCESS | FINISHES   |                      |             |                       |        |                      |
|--------------|------------------|--------------------|------------------|-----------|-----|----------------------|---------------------|------------|----------------------|-------------|-----------------------|--------|----------------------|
| <b>(</b> *)  |                  |                    |                  | 0         | Ė   | <b>©</b>             | $\bigcirc$          | SHOT BLAST | SHOT BLAST<br>SEALED | GROUND FACE | GROUND FACE<br>SEALED | SMOOTH | TUMBLED/<br>ANTIQUED |
| $\checkmark$ | $\checkmark$     | $\checkmark$       |