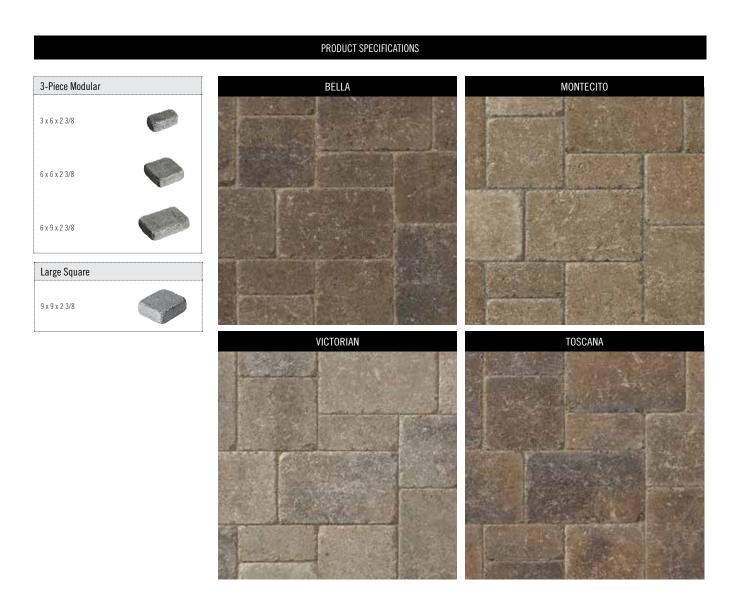

For more pattern options visit belgard.com/products/pavers

| PALLET INFORMATION/ ESTIMATING CHART |                 |                |                   |                         |  |  |  |  |  |
|--------------------------------------|-----------------|----------------|-------------------|-------------------------|--|--|--|--|--|
| PRODUCT<br>Name                      | SQFT/<br>Pallet | # OF<br>Layers | PIECES/<br>Pallet | WEIGHT/<br>Pallet (LBS) |  |  |  |  |  |
| DUBLIN COBBLE 3-PIECE MODULAR        |                 |                |                   |                         |  |  |  |  |  |
| 3 x 6 x 2 %                          | -               | -              | 160               | -                       |  |  |  |  |  |
| 6 x 6 x 2 %                          | -               | -              | 160               | -                       |  |  |  |  |  |
| 6 x 9 x 2 %                          | -               | -              | 160               | -                       |  |  |  |  |  |
| Total                                | 114             | 10             | 480               | 3041                    |  |  |  |  |  |
| LARGE SQUARE                         |                 |                |                   |                         |  |  |  |  |  |
| 9 x 9 x 2 %                          | 106             | 10             | 200               | 2964                    |  |  |  |  |  |