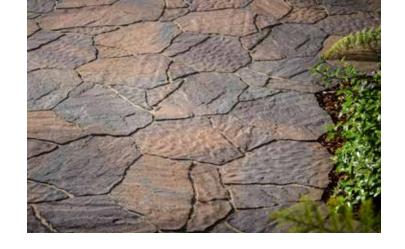

## MEGA-ARBEL® & MEGA-ARBEL® PATIO SLAB

Paver

| PEDESTRIAN   | LIGHT<br>TRAFFIC | REGULAR<br>TRAFFIC | HEAVY<br>TRAFFIC | PERMEABLE | ADA | COLORGARD<br>PROCESS | TEXTUREGARD PROCESS | FINISHES   |                      |             |                       |        |                      |
|--------------|------------------|--------------------|------------------|-----------|-----|----------------------|---------------------|------------|----------------------|-------------|-----------------------|--------|----------------------|
| *            |                  |                    |                  | 0         | E   | <b>(6)</b>           | $\bigcirc$          | SHOT BLAST | SHOT BLAST<br>SEALED | GROUND FACE | GROUND FACE<br>SEALED | SMOOTH | TUMBLED/<br>ANTIQUED |
| $\checkmark$ | <b>√</b> *       | <b>√</b> *         | <b>√</b> *       |           |     | $\checkmark$         | $\checkmark$        |            |                      |             |                       |        |                      |

\*80mm Only

Mega-Arbel Patio Slab not recommended for driveway applications. Polymeric sand recommended for this product