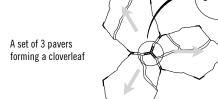

## MEGA-ARBEL & MEGA-ARBEL PATIO SLAB LAYING GUIDE

Before you start, familiarize yourself with the Mega Arbel pavers. Begin by placing 3 pavers together to form a cloverleaf.

To make the installation easier, the front of the paver should point to the back of the other paver.

Begin by laying 3 pavers at the center of the surface to be covered.

Add more sets of cloverleafs to fill in the surface to be covered.

Complete the balance of the surface to be covered with single pavers.