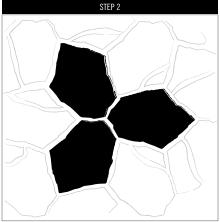

Begin by laying 3 pavers at the center of the surface to be covered.

Add more sets of cloverleafs to fill in the surface to be covered.

Complete the balance of the surface to be covered with single pavers.