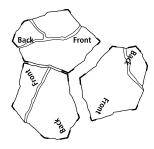

## MEGA-ARBEL & MEGA-ARBEL PATIO SLAB LAYING GUIDE

Before you start, familiarize yourself with the Mega Arbel pavers. Begin by placing 3 pavers together to form a cloverleaf.

To make the installation easier, the front of the paver should point to the back of the other paver.

Begin by laying 3 pavers at the center of the surface to be covered.

Add more sets of cloverleafs to fill in the surface to be covered.

Complete the balance of the surface to be covered with single pavers.