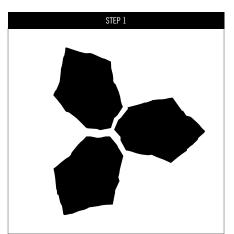

## MEGA-ARBEL & MEGA-ARBEL PATIO SLAB LAYING GUIDE

Before you start, familiarize yourself with the Mega Arbel pavers. Begin by placing 3 pavers together to form a cloverleaf.

To make the installation easier, the front of the paver should point to the back of the other paver.