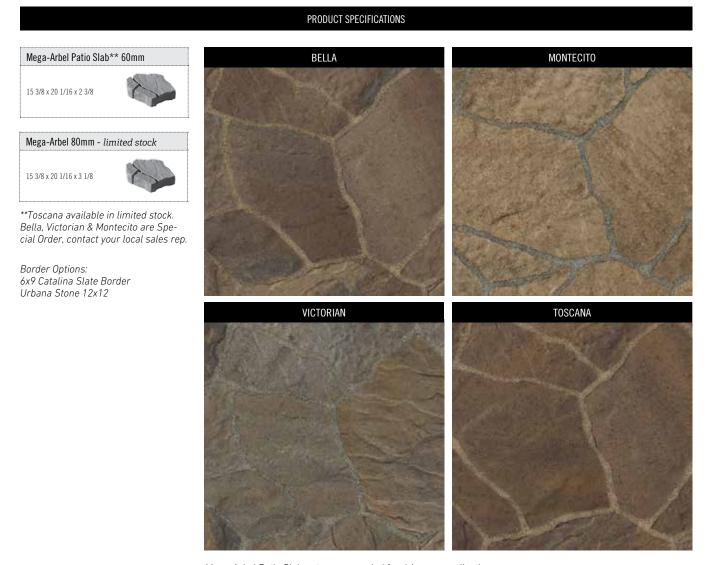

## MEGA-ARBEL® & MEGA-ARBEL® PATIO SLAB

Paver

| PEDESTRIAN   | LIGHT<br>TRAFFIC | REGULAR<br>TRAFFIC | HEAVY<br>TRAFFIC | PERMEABLE | ADA | COLORGARD<br>PROCESS | TEXTUREGARD PROCESS | FINISHES   |                      |             |                       |        |                      |
|--------------|------------------|--------------------|------------------|-----------|-----|----------------------|---------------------|------------|----------------------|-------------|-----------------------|--------|----------------------|
| *            |                  |                    |                  | 0         | E   | <b>(6)</b>           | $\bigcirc$          | SHOT BLAST | SHOT BLAST<br>SEALED | GROUND FACE | GROUND FACE<br>SEALED | SMOOTH | TUMBLED/<br>ANTIQUED |
| $\checkmark$ | <b>√</b> *       | <b>√</b> *         | <b>√</b> *       |           |     | $\checkmark$         | $\checkmark$        |            |                      |             |                       |        |                      |

\*80mm Only

Mega-Arbel Patio Slab not recommended for driveway applications. Polymeric sand recommended for this product

## NOTES

| PALLET INFORMATION/ ESTIMATING CHART |                 |                |                   |                         |  |  |  |  |  |  |  |
|--------------------------------------|-----------------|----------------|-------------------|-------------------------|--|--|--|--|--|--|--|
| PRODUCT<br>Name                      | SQFT/<br>Pallet | # OF<br>Layers | PIECES/<br>Pallet | WEIGHT/<br>PALLET (LBS) |  |  |  |  |  |  |  |
| MEGA-ARBEL PATIO SLAB 60mm           |                 |                |                   |                         |  |  |  |  |  |  |  |
| 15 % x 20 % x 2 %                    | 104.4           | 12             | 72                | 2850                    |  |  |  |  |  |  |  |
| MEGA-ARBEL 80mm                      |                 |                |                   |                         |  |  |  |  |  |  |  |
| 15 % x 20 % x 3 %                    | 78.3            | 9              | 54                | 2800                    |  |  |  |  |  |  |  |