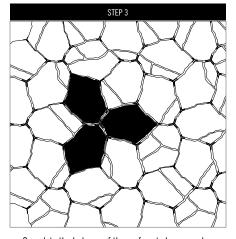

Begin by laying 3 pavers at the center of the surface to be covered.

Add more sets of cloverleafs to fill in the surface to be covered.

Complete the balance of the surface to be covered with single pavers.