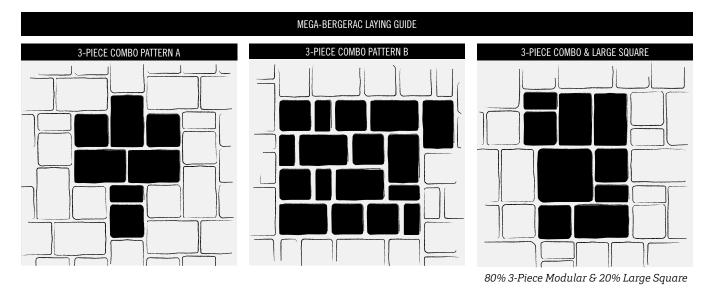

Polymeric sand recommended for this product

For more pattern options visit belgard.com/products/pavers

| NOTES                                                                                                                |                 |                |                   |                         |  |  |  |  |  |  |
|----------------------------------------------------------------------------------------------------------------------|-----------------|----------------|-------------------|-------------------------|--|--|--|--|--|--|
|                                                                                                                      |                 |                |                   |                         |  |  |  |  |  |  |
|                                                                                                                      |                 |                |                   |                         |  |  |  |  |  |  |
|                                                                                                                      |                 |                |                   |                         |  |  |  |  |  |  |
|                                                                                                                      |                 |                |                   |                         |  |  |  |  |  |  |
|                                                                                                                      |                 |                |                   |                         |  |  |  |  |  |  |
|                                                                                                                      |                 |                |                   |                         |  |  |  |  |  |  |
|                                                                                                                      |                 |                |                   |                         |  |  |  |  |  |  |
|                                                                                                                      |                 |                |                   |                         |  |  |  |  |  |  |
|                                                                                                                      |                 |                |                   |                         |  |  |  |  |  |  |
|                                                                                                                      |                 |                |                   |                         |  |  |  |  |  |  |
|                                                                                                                      |                 |                |                   |                         |  |  |  |  |  |  |
|                                                                                                                      |                 |                |                   |                         |  |  |  |  |  |  |
|                                                                                                                      |                 |                |                   |                         |  |  |  |  |  |  |
|                                                                                                                      |                 |                |                   |                         |  |  |  |  |  |  |
|                                                                                                                      |                 |                |                   |                         |  |  |  |  |  |  |
|                                                                                                                      |                 |                |                   |                         |  |  |  |  |  |  |
| PALLET INFORMATION/ ESTIMATING CHART                                                                                 |                 |                |                   |                         |  |  |  |  |  |  |
| PRODUCT<br>NAME                                                                                                      | SQFT/<br>Pallet | # OF<br>Layers | PIECES/<br>Pallet | WEIGHT/<br>PALLET (LBS) |  |  |  |  |  |  |
| MEGA-BERGERAC 3-PIECE MODULAR                                                                                        |                 |                |                   |                         |  |  |  |  |  |  |
| 4 ¾ x 9 ¾ x 3 ⅛                                                                                                      | -               | -              | 48                | -                       |  |  |  |  |  |  |
| <b>9</b> <sup>7</sup> / <sub>16</sub> <b>x 9</b> <sup>7</sup> / <sub>16</sub> <b>x 3</b> <sup>1</sup> / <sub>8</sub> | -               | -              | 48                | -                       |  |  |  |  |  |  |
| <b>14</b> <sup>3</sup> ⁄ <sub>1</sub> <b>x 9</b> <sup>7</sup> ⁄ <sub>16</sub> <b>x 3</b> <sup>1</sup> ⁄ <sub>8</sub> | -               | -              | 40                | -                       |  |  |  |  |  |  |
| Total                                                                                                                | 88              | 8              | 136               | 2975                    |  |  |  |  |  |  |