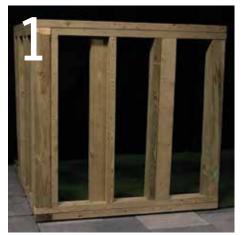

## TANDEM MODULAR GRID COMPONENTS

Modular Grid-Horizontal

Connector

Tandem Veneer Unit\*

Build your wooden frame

Attach your Modular Grid

Attach Tandem Veneer with Connector