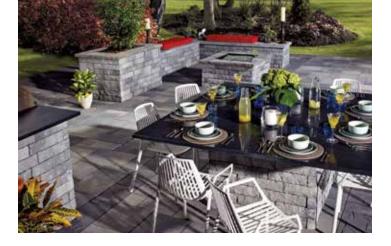

## COMING SUMMER 2016 TANDEM® MODULAR GRID

| RESIDENTIAL  | COMMERCIAL | STEPS        | COLUMNS      | FIREPIT      | RETAINING<br>WALLS | MAILBOX      | FINISHES   |                      |             |                       |        |                      |
|--------------|------------|--------------|--------------|--------------|--------------------|--------------|------------|----------------------|-------------|-----------------------|--------|----------------------|
|              |            | J            |              |              |                    |              | SHOT BLAST | SHOT BLAST<br>SEALED | GROUND FACE | GROUND FACE<br>SEALED | SMOOTH | TUMBLED/<br>ANTIQUED |
| $\checkmark$ |            | $\checkmark$ | $\checkmark$ | $\checkmark$ |                    | $\checkmark$ |            |                      |             |                       |        |                      |