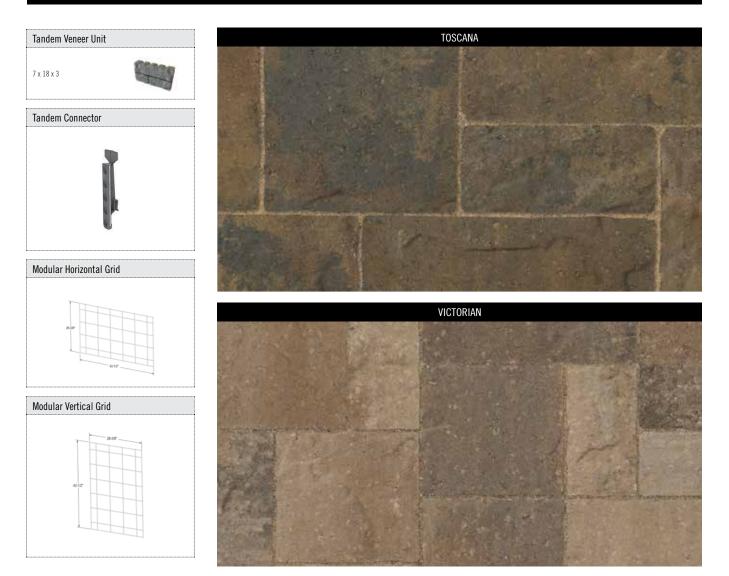

## TANDEM MODULAR GRID COMPONENTS

Modular Grid-Horizontal

Connector

Tandem Veneer Unit\*

Build your wooden frame

Attach your Modular Grid

Attach Tandem Veneer with Connector