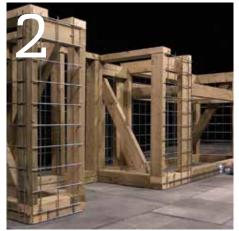

## TANDEM MODULAR GRID COMPONENTS

Modular Grid-Horizontal

Connector

Tandem Veneer Unit\*

Build your wooden frame

Attach your Modular Grid

Attach Tandem Veneer with Connector