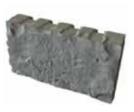

## TANDEM MODULAR GRID COMPONENTS

Modular Grid-Horizontal

Connector

Tandem Veneer Unit\*

Build your wooden frame

Attach your Modular Grid

Attach Tandem Veneer with Connector