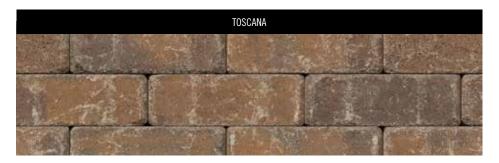

| FINISHES   |                      |             |                       |        |                      |
|-------------|------------|--------------|--------------|--------------|--------------------|--------------|------------|----------------------|-------------|-----------------------|--------|----------------------|
|             |            |              |              |              |                    |              | SHOT BLAST | SHOT BLAST<br>SEALED | GROUND FACE | GROUND FACE<br>SEALED | SMOOTH | TUMBLED/<br>ANTIQUED |
|             |            | $\checkmark$ | $\checkmark$ | $\checkmark$ | $\checkmark$       | $\checkmark$ |            |                      |             |                       |        |                      |

## Universal 4x12x8 BELLA VICTORIAN