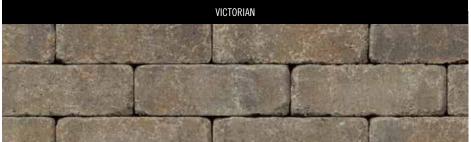

| FINISHES   |                      |             |                       |        |                      |
|-------------|------------|--------------|--------------|--------------|--------------------|--------------|------------|----------------------|-------------|-----------------------|--------|----------------------|
|             |            |              |              |              |                    |              | SHOT BLAST | SHOT BLAST<br>SEALED | GROUND FACE | GROUND FACE<br>SEALED | SMOOTH | TUMBLED/<br>ANTIQUED |
|             |            | $\checkmark$ | $\checkmark$ | $\checkmark$ | $\checkmark$       | $\checkmark$ |            |                      |             |                       |        |                      |

## Universal 4x12x8 BELLA VICTORIAN