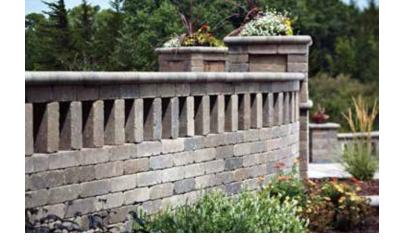

## WESTON STONE® UNIVERSAL

Freestanding & Retaining Wall

| RESIDENTIAL | COMMERCIAL | STEPS        | COLUMNS      | FIREPIT      | RETAINING<br>WALLS | MAILBOX      | FINISHES   |                      |             |                       |        |                      |
|-------------|------------|--------------|--------------|--------------|--------------------|--------------|------------|----------------------|-------------|-----------------------|--------|----------------------|
|             |            |              |              |              |                    |              | SHOT BLAST | SHOT BLAST<br>SEALED | GROUND FACE | GROUND FACE<br>SEALED | SMOOTH | TUMBLED/<br>ANTIQUED |
|             |            | $\checkmark$ | $\checkmark$ | $\checkmark$ | $\checkmark$       | $\checkmark$ |            |                      |             |                       |        |                      |